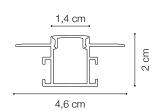

Item name SLOT RECESSED TRIMLESS 14 x 2000 mm WHITE

Material Aluminum

Net Weight 0,650 Kg Volume 0,0073 m³