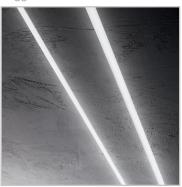

## **PROFILES**

Extruded aluminum body with white powder coated surface and PMMA opal cover. Bars with different optional sections: RECESSED version for plasterboard ceilings and SURFACE version for wall or ceiling installation. The linear modules are available in different lengths: 1000, 2000 and 3000 mm. They can be assembled according to the desired design and can be sectioned to size.

Led and driver to be combined for a correct installation. Light source available with color temperature of 2700K, 3000K, 4000K; CRI ≥ 80; available with IP20 and IP65 protection.

Suggestion

Suggestion

Code 223704