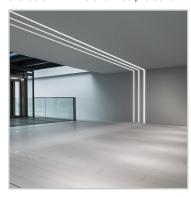

## **PROFILES**

Extruded aluminum body with white powder coated surface and PMMA opal cover. Bars with different optional sections: RECESSED version for plasterboard ceilings and SURFACE version for wall or ceiling installation. The linear modules are available in different lengths: 1000, 2000 and 3000 mm. They can be assembled according to the desired design and can be sectioned to size.

Led and driver to be combined for a correct installation. Light source available with color temperature of 2700K, 3000K, 4000K; CRI ≥ 80; available with IP20 and IP65 protection.

Suggestion

Suggestion

Code 223704