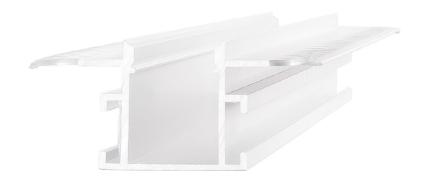

## **PROFILES**

Extruded aluminum body with white powder coated surface and PMMA opal cover. Bars with different optional sections: RECESSED version for plasterboard ceilings and SURFACE version for wall or ceiling installation. The linear modules are available in different lengths: 1000, 2000 and 3000 mm. They can be assembled according to the desired design and can be sectioned to size.

Item name SLOT RECESSED TRIMLESS 14 x 2000 mm WHITE

Material Aluminum

Net Weight 0,650 Kg Volume 0,0073 m³