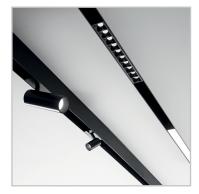

## LINEAR SYSTEM

Extruded aluminum linear system compatible with a wide range of lighting fittings with mechanical fixing. The system is anodized and varnished. It is available in black color and for different kind of installations: ceiling, suspension, or flush in plasterboard ceilings. Modules can be assembled according to the desired arrangement. The body section for the ceiling and suspension versions is 42 mm wide and 85 mm high, while the body for recessed version is 86 mm wide and 90 mm high. Both models are available in two lengths: 1000 mm and 3000 mm. Possibility of assembly with different source modules: the WIDE diffusing module, the ACCENT module with UGR control lower than 13, the TRACK or PENDANT modules for SPOT illumination with different emission angles. The CORNER module for angle composition. Integrated LEDs, possibility of color temperature of 3000 K or 4000 K; starting binning ≤3-Step MacAdam; IP20 protection; insulation class III. The 48Vdc power supply gives great versatility and safety, with reversible settlement that can be modified if necessary. The system is suitable for environments where professional lighting with minimal design is required, such as OFFICES and SHOPS.