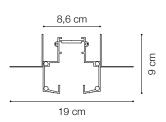

## LINEAR SYSTEM

Extruded aluminum linear system compatible with a wide range of lighting fittings with mechanical fixing. The system is anodized and varnished. It is available in black color and for different kind of installations: ceiling, suspension, or flush in plasterboard ceilings. Modules can be assembled according to the desired arrangement. The body section for the ceiling and suspension versions is 42 mm wide and 85 mm high, while the body for recessed version is 86 mm wide and 90 mm high. Both models are available in two lengths: 1000 mm and 3000 mm. Possibility of assembly with different source modules: the WIDE diffusing module, the ACCENT module with UGR control lower than 13, the TRACK or PENDANT modules for SPOT illumination with different emission angles. The CORNER module for angle composition. Integrated LEDs, possibility of color temperature of 3000 K or 4000 K; starting binning ≤3-Step MacAdam; IP20 protection; insulation class III. The 48Vdc power supply gives great versatility and safety, with reversible settlement that can be modified if necessary. The system is suitable for environments where professional lighting with minimal design is required, such as OFFICES and SHOPS.

| Code             | 222882                        |
|------------------|-------------------------------|
| Item name        | ARCA PROFILE 3000 mm RECESSED |
| Driver available | ON-OFF                        |
| Material         | Aluminum                      |
| Warranty         | 5 years                       |
| Net Weight       | 8,700 Kg                      |
| Volume           | 0,0617 m <sup>3</sup>         |