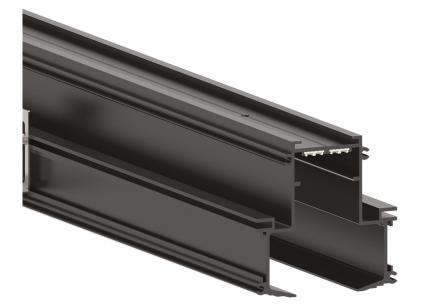

## LINEAR SYSTEM

Extruded aluminum linear system compatible with a wide range of lighting fittings with mechanical fixing. The system is anodized and varnished. It is available in black color and for different kind of installations: ceiling, suspension, or flush in plasterboard ceilings. Modules can be assembled according to the desired arrangement. The body section for the ceiling and suspension versions is 42 mm wide and 85 mm high, while the body for recessed version is 86 mm wide and 90 mm high. Both models are available in two lengths: 1000 mm and 3000 mm. Possibility of assembly with different source modules: the WIDE diffusing module, the ACCENT module with UGR control lower than 13, the TRACK or PENDANT modules for SPOT illumination with different emission angles. The CORNER module for angle composition. Integrated LEDs, possibility of color temperature of 3000 K or 4000 K; starting binning ≤3-Step MacAdam; IP20 protection; insulation class III. The 48Vdc power supply gives great versatility and safety, with reversible settlement that can be modified if necessary. The system is suitable for environments where professional lighting with minimal design is required, such as OFFICES and SHOPS.