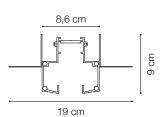

## LINEAR SYSTEM

Extruded aluminum linear system compatible with a wide range of lighting fittings with mechanical fixing. The system is anodized and varnished. It is available in black color and for different kind of installations: ceiling, suspension, or flush in plasterboard ceilings. Modules can be assembled according to the desired arrangement. The body section for the ceiling and suspension versions is 42 mm wide and 85 mm high, while the body for recessed version is 86 mm wide and 90 mm high. Both models are available in two lengths: 1000 mm and 3000 mm. Possibility of assembly with different source modules: the WIDE diffusing module, the ACCENT module with UGR control lower than 13, the TRACK or PENDANT modules for SPOT illumination with different emission angles. The CORNER module for angle composition. Integrated LEDs, possibility of color temperature of 3000 K or 4000 K; starting binning ≤3-Step MacAdam; IP20 protection; insulation class III. The 48Vdc power supply gives great versatility and safety, with reversible settlement that can be modified if necessary. The system is suitable for environments where professional lighting with minimal design is required, such as OFFICES and SHOPS.