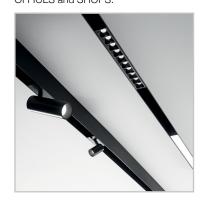

## LINEAR SYSTEM

Extruded aluminum linear system compatible with a wide range of lighting fittings with mechanical fixing. The system is anodized and varnished. It is available in black color and for different kind of installations: ceiling, suspension, or flush in plasterboard ceilings. Modules can be assembled according to the desired arrangement. The body section for the ceiling and suspension versions is 42 mm wide and 85 mm high, while the body for recessed version is 86 mm wide and 90 mm high. Both models are available in two lengths: 1000 mm and 3000 mm. Possibility of assembly with different source modules: the WIDE diffusing module, the ACCENT module with UGR control lower than 13, the TRACK or PENDANT modules for SPOT illumination with different emission angles. The CORNER module for angle composition. Integrated LEDs, possibility of color temperature of 3000 K or 4000 K; starting binning ≤3-Step MacAdam; IP20 protection; insulation class III. The 48Vdc power supply gives great versatility and safety, with reversible settlement that can be modified if necessary. The system is suitable for environments where professional lighting with minimal design is required, such as OFFICES and SHOPS.