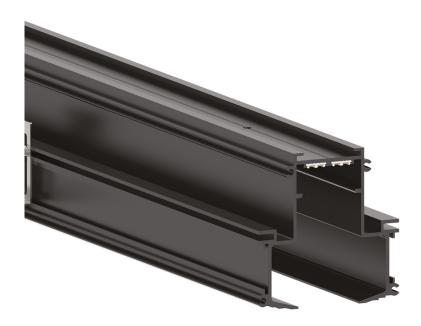

## LINEAR SYSTEM

Extruded aluminum linear system compatible with a wide range of lighting fittings with mechanical fixing. The system is anodized and varnished. It is available in black color and for different kind of installations: ceiling, suspension, or flush in plasterboard ceilings. Modules can be assembled according to the desired arrangement. The body section for the ceiling and suspension versions is 42 mm wide and 85 mm high, while the body for recessed version is 86 mm wide and 90 mm high. Both models are available in two lengths: 1000 mm and 3000 mm. Possibility of assembly with different source modules: the WIDE diffusing module, the ACCENT module with UGR control lower than 13, the TRACK or PENDANT modules for SPOT illumination with different emission angles. The CORNER module for angle composition. Integrated LEDs, possibility of color temperature of 3000 K or 4000 K; starting binning ≤3-Step MacAdam; IP20 protection; insulation class III. The 48Vdc power supply gives great versatility and safety, with reversible settlement that can be modified if necessary. The system is suitable for environments where professional lighting with minimal design is required, such as OFFICES and SHOPS.