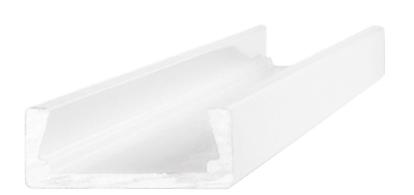

## **PROFILES**

Extruded aluminum body with white powder coated surface and PMMA opal cover. Bars with different optional sections: RECESSED version for plasterboard ceilings and SURFACE version for wall or ceiling installation. The linear modules are available in different lengths: 1000, 2000 and 3000 mm. They can be assembled according to the desired design and can be sectioned to size.

Led and driver to be combined for a correct installation. Light source available with color temperature of 2700K, 3000K, 4000K; CRI ≥ 80; available with IP20 and IP65 protection.

Suggestion

Code 204598

Item name SLOT SURFACE 11 x 3000 mm WH