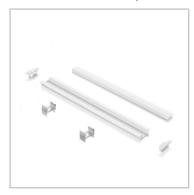

## **PROFILES**

Extruded aluminum body with white powder coated surface and PMMA opal cover. Bars with different optional sections: RECESSED version for plasterboard ceilings and SURFACE version for wall or ceiling installation. The linear modules are available in different lengths: 1000, 2000 and 3000 mm. They can be assembled according to the desired design and can be sectioned to size.

Led and driver to be combined for a correct installation. Light source available with color temperature of 2700K, 3000K, 4000K; CRI ≥ 80; available with IP20 and IP65 protection.

Suggestion

Code 204598

Item name SLOT SURFACE 11 x 3000 mm WH