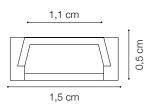

## **PROFILES**

Extruded aluminum body with white powder coated surface and PMMA opal cover. Bars with different optional sections: RECESSED version for plasterboard ceilings and SURFACE version for wall or ceiling installation. The linear modules are available in different lengths: 1000, 2000 and 3000 mm. They can be assembled according to the desired design and can be sectioned to size.

Material Aluminum
Net Weight 0,34 Kg
Volume 0,0030 m³