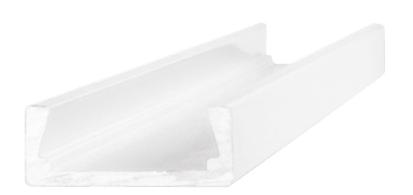

## **PROFILES**

Extruded aluminum body with white powder coated surface and PMMA opal cover. Bars with different optional sections: RECESSED version for plasterboard ceilings and SURFACE version for wall or ceiling installation. The linear modules are available in different lengths: 1000, 2000 and 3000 mm. They can be assembled according to the desired design and can be sectioned to size.

Led and driver to be combined for a correct installation. Light source available with color temperature of 2700K, 3000K, 4000K; CRI ≥ 80; available with IP20 and IP65 protection.

Suggestion

Code 204581

Item name SLOT SURFACE 11 x 3000 mm AL