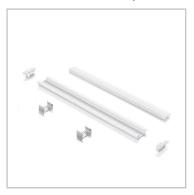

## **PROFILES**

Extruded aluminum body with white powder coated surface and PMMA opal cover. Bars with different optional sections: RECESSED version for plasterboard ceilings and SURFACE version for wall or ceiling installation. The linear modules are available in different lengths: 1000, 2000 and 3000 mm. They can be assembled according to the desired design and can be sectioned to size.

Led and driver to be combined for a correct installation. Light source available with color temperature of 2700K, 3000K, 4000K; CRI ≥ 80; available with IP20 and IP65 protection.

Suggestion

Code 204581

Item name SLOT SURFACE 11 x 3000 mm AL