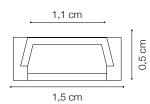

## **PROFILES**

Extruded aluminum body with white powder coated surface and PMMA opal cover. Bars with different optional sections: RECESSED version for plasterboard ceilings and SURFACE version for wall or ceiling installation. The linear modules are available in different lengths: 1000, 2000 and 3000 mm. They can be assembled according to the desired design and can be sectioned to size.

Led and driver to be combined for a correct installation. Light source available with color temperature of 2700K, 3000K, 4000K; CRI ≥ 80; available with IP20 and IP65 protection.

Suggestion

Code 204581

Item name SLOT SURFACE 11 x 3000 mm AL