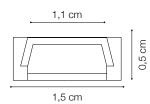

## **PROFILES**

Extruded aluminum body with white powder coated surface and PMMA opal cover. Bars with different optional sections: RECESSED version for plasterboard ceilings and SURFACE version for wall or ceiling installation. The linear modules are available in different lengths: 1000, 2000 and 3000 mm. They can be assembled according to the desired design and can be sectioned to size.