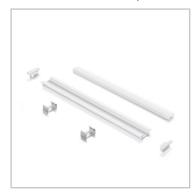

## **PROFILES**

Extruded aluminum body with white powder coated surface and PMMA opal cover. Bars with different optional sections: RECESSED version for plasterboard ceilings and SURFACE version for wall or ceiling installation. The linear modules are available in different lengths: 1000, 2000 and 3000 mm. They can be assembled according to the desired design and can be sectioned to size.

Led and driver to be combined for a correct installation. Light source available with color temperature of 2700K, 3000K, 4000K; CRI ≥ 80; available with IP20 and IP65 protection.

Suggestion

Code 203089

Item name SLOT SURFACE 11 x 2000 mm WH