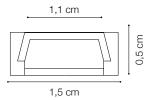

## PROFILES

Extruded aluminum body with white powder coated surface and PMMA opal cover. Bars with different optional sections: RECESSED version for plasterboard ceilings and SURFACE version for wall or ceiling installation. The linear modules are available in different lengths: 1000, 2000 and 3000 mm. They can be assembled according to the desired design and can be sectioned to size.

203072 SLOT SURFACE 11 x 2000 mm AL Aluminum 0,20 Kg 0,0020 m<sup>3</sup>

IDEAL LUX s.r.l. Via Taglio Destro, 32, 30035 Mirano (Venezia) Tel. +39 041 5790500, Fax +39 041 8872349, E-mail info@ideal-lux.con www.ideal-lux.com