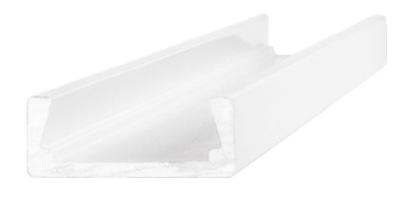

## PROFILES

Extruded aluminum body with white powder coated surface and PMMA opal cover. Bars with different optional sections: RECESSED version for plasterboard ceilings and SURFACE version for wall or ceiling installation. The linear modules are available in different lengths: 1000, 2000 and 3000 mm. They can be assembled according to the desired design and can be sectioned to size.

203072 SLOT SURFACE 11 x 2000 mm AL Aluminum 0,20 Kg 0,0020 m<sup>3</sup>

IDEAL LUX s.r.l. Via Taglio Destro, 32, 30035 Mirano (Venezia) Tel. +39 041 5790500, Fax +39 041 8872349, E-mail info@ideal-lux.con www.ideal-lux.com