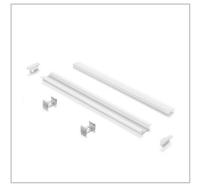

## PROFILES

Extruded aluminum body with white powder coated surface and PMMA opal cover. Bars with different optional sections: RECESSED version for plasterboard ceilings and SURFACE version for wall or ceiling installation. The linear modules are available in different lengths: 1000, 2000 and 3000 mm. They can be assembled according to the desired design and can be sectioned to size.

Led and driver to be combined for a correct installation. Light source available with color temperature of 2700K, 3000K, 4000K; CRI ≥ 80; available with IP20 and IP65 protection.

Suggestion

Code Item name Material Net Weight Volume