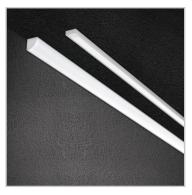

## PROFILES

Extruded aluminum body with white powder coated surface and PMMA opal cover. Bars with different optional sections: RECESSED version for plasterboard ceilings and SURFACE version for wall or ceiling installation. The linear modules are available in different lengths: 1000, 2000 and 3000 mm. They can be assembled according to the desired design and can be sectioned to size.

203072 SLOT SURFACE 11 x 2000 mm AL Aluminum 0,20 Kg 0,0020 m<sup>3</sup>

IDEAL LUX s.r.l. Via Taglio Destro, 32, 30035 Mirano (Venezia) Tel. +39 041 5790500, Fax +39 041 8872349, E-mail info@ideal-lux.con www.ideal-lux.com