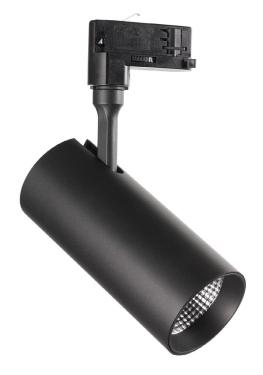

## ideal lux. | Smile

| 189703                       |
|------------------------------|
| SMILE 30W CRI80 24° 3000K BK |
| LED COB CITIZEN              |
| 30W                          |
| TRIDONIC ON-OFF              |
| No                           |
| 3150 Lm                      |
| SDCM 4                       |
| 24°                          |
| 3000K                        |
| ≥82                          |
| -                            |
| 50.000 h                     |
| Class II                     |
| 20                           |
| Aluminum                     |
| 5 years                      |
| 0,870 Kg                     |
|                              |

## TRACKLIGHTS

Cylindrical aluminum projector (extrusion + CNC manufacturing + forging) suitable for installation on three-phase track. White or black powder coating, 350 ° rotating head and 90 ° adjustable, the power driver is included and is located in the cylindrical body of the projector itself; light source with integrated LED COB technology, available with a color temperature of 3000K or 4000K and with color rendering index up to 90; starting binning ≤ 4-Step MacAdam; min. 80% of luminous flux remaining after 50000 h duration; symmetrical beam optic with three different emission angles and glare control (UGR <19); assembly and disassembly without tools; IP 20 protection; insulation class II. Ideal for the installation in big rooms, where great flexibility and color rendering is required, such as MUSEUM, COMMERCIAL and RETAIL