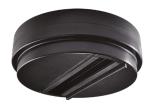

## ideal lux. | Smile

| 189703                       |
|------------------------------|
| SMILE 30W CRI80 24° 3000K BK |
| LED COB CITIZEN              |
| 30W                          |
| TRIDONIC ON-OFF              |
| No                           |
| 3150 Lm                      |
| SDCM 4                       |
| 24°                          |
| 3000K                        |
| ≥82                          |
| -                            |
| 50.000 h                     |
| Class II                     |
| 20                           |
| Aluminum                     |
| 5 years                      |
| 0,870 Kg                     |
|                              |

## TRACKLIGHTS

Cylindrical aluminum projector (extrusion + CNC manufacturing + forging) suitable for installation on three-phase track. White or black powder coating, 350 ° rotating head and 90 ° adjustable, the power driver is included and is located in the cylindrical body of the projector itself; light source with integrated LED COB technology, available with a color temperature of 3000K or 4000K and with color rendering index up to 90; starting binning ≤ 4-Step MacAdam; min. 80% of luminous flux remaining after 50000 h duration; symmetrical beam optic with three different emission angles and glare control (UGR <19); assembly and disassembly without tools; IP 20 protection; insulation class II. Ideal for the installation in big rooms, where great flexibility and color rendering is required, such as MUSEUM, COMMERCIAL and RETAIL