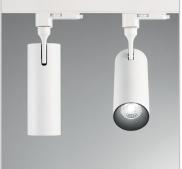

## TRACKLIGHTS

Cylindrical aluminum projector (extrusion + CNC manufacturing + forging) suitable for installation on three-phase track. White or black powder coating, 350 ° rotating head and 90 ° adjustable, the power driver is included and is located in the cylindrical body of the projector itself; light source with integrated LED COB technology, available with a color temperature of 3000K or 4000K and with color rendering index up to 90; starting binning ≤ 4-Step MacAdam; min. 80% of luminous flux remaining after 50000 h duration; symmetrical beam optic with three different emission angles and glare control (UGR <19); assembly and disassembly without tools; IP 20 protection; insulation class II. Ideal for the installation in big rooms, where great flexibility and color rendering is required, such as MUSEUM, COMMERCIAL and RETAIL