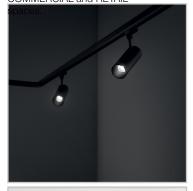

## TRACKLIGHTS

Cylindrical aluminum projector (extrusion + CNC manufacturing + forging) suitable for installation on three-phase track. White or black powder coating, 350 ° rotating head and 90 ° adjustable, the power driver is included and is located in the cylindrical body of the projector itself; light source with integrated LED COB technology, available with a color temperature of 3000K or 4000K and with color rendering index up to 90; starting binning ≤ 4-Step MacAdam; min. 80% of luminous flux remaining after 50000 h duration; symmetrical beam optic with three different emission angles and glare control (UGR <19); assembly and disassembly without tools; IP 20 protection; insulation class II. Ideal for the installation in big rooms, where great flexibility and color rendering is required, such as MUSEUM, COMMERCIAL and RETAIL