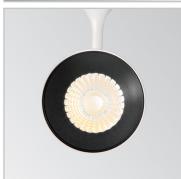

## ideal lux. | Smile

| 189703                       |
|------------------------------|
| SMILE 30W CRI80 24° 3000K BK |
| LED COB CITIZEN              |
| 30W                          |
| TRIDONIC ON-OFF              |
| No                           |
| 3150 Lm                      |
| SDCM 4                       |
| 24°                          |
| 3000K                        |
| ≥82                          |
| -                            |
| 50.000 h                     |
| Class II                     |
| 20                           |
| Aluminum                     |
| 5 years                      |
| 0,870 Kg                     |
|                              |

## TRACKLIGHTS

Cylindrical aluminum projector (extrusion + CNC manufacturing + forging) suitable for installation on three-phase track. White or black powder coating, 350 ° rotating head and 90 ° adjustable, the power driver is included and is located in the cylindrical body of the projector itself; light source with integrated LED COB technology, available with a color temperature of 3000K or 4000K and with color rendering index up to 90; starting binning ≤ 4-Step MacAdam; min. 80% of luminous flux remaining after 50000 h duration; symmetrical beam optic with three different emission angles and glare control (UGR <19); assembly and disassembly without tools; IP 20 protection; insulation class II. Ideal for the installation in big rooms, where great flexibility and color rendering is required, such as MUSEUM, COMMERCIAL and RETAIL