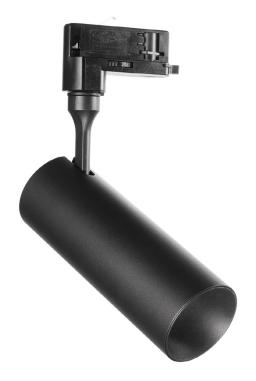

90° 350°

 $\bigcirc$ 

18 cm

12,2 cm

TRACKLIGHTS

Cylindrical aluminum projector (extrusion + CNC manufacturing + forging) suitable for installation on three-phase track. White or black powder coating, 350 ° rotating head and 90 ° adjustable, the power driver is included and is located in the cylindrical body of the projector itself; light source with integrated LED COB technology, available with a color temperature of 3000K or 4000K and with color rendering index up to 90; starting binning ≤ 4-Step MacAdam; min. 80% of luminous flux remaining after 50000 h duration; symmetrical beam optic with three different emission angles and glare control (UGR <19); assembly and disassembly without tools; IP 20 protection; insulation class II. Ideal for the installation in big rooms, where great flexibility and color rendering is required, such as MUSEUM, COMMERCIAL and RETAIL