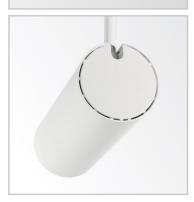

90° 350°

 $\bigcirc$ 

18 cm

12,2 cm

TRACKLIGHTS

Cylindrical aluminum projector (extrusion + CNC manufacturing + forging) suitable for installation on three-phase track. White or black powder coating, 350 ° rotating head and 90 ° adjustable, the power driver is included and is located in the cylindrical body of the projector itself; light source with integrated LED COB technology, available with a color temperature of 3000K or 4000K and with color rendering index up to 90; starting binning ≤ 4-Step MacAdam; min. 80% of luminous flux remaining after 50000 h duration; symmetrical beam optic with three different emission angles and glare control (UGR <19); assembly and disassembly without tools; IP 20 protection; insulation class II. Ideal for the installation in big rooms, where great flexibility and color rendering is required, such as MUSEUM, COMMERCIAL and RETAIL