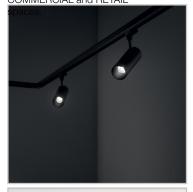

90° 350°

 $\bigcirc$ 

18 cm

12,2 cm

TRACKLIGHTS

Cylindrical aluminum projector (extrusion + CNC manufacturing + forging) suitable for installation on three-phase track. White or black powder coating, 350 ° rotating head and 90 ° adjustable, the power driver is included and is located in the cylindrical body of the projector itself; light source with integrated LED COB technology, available with a color temperature of 3000K or 4000K and with color rendering index up to 90; starting binning ≤ 4-Step MacAdam; min. 80% of luminous flux remaining after 50000 h duration; symmetrical beam optic with three different emission angles and glare control (UGR <19); assembly and disassembly without tools; IP 20 protection; insulation class II. Ideal for the installation in big rooms, where great flexibility and color rendering is required, such as MUSEUM, COMMERCIAL and RETAIL