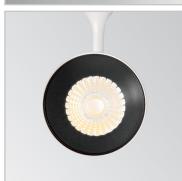

90° 350°

 $\bigcirc$ 

18 cm

12,2 cm

TRACKLIGHTS

Cylindrical aluminum projector (extrusion + CNC manufacturing + forging) suitable for installation on three-phase track. White or black powder coating, 350 ° rotating head and 90 ° adjustable, the power driver is included and is located in the cylindrical body of the projector itself; light source with integrated LED COB technology, available with a color temperature of 3000K or 4000K and with color rendering index up to 90; starting binning ≤ 4-Step MacAdam; min. 80% of luminous flux remaining after 50000 h duration; symmetrical beam optic with three different emission angles and glare control (UGR <19); assembly and disassembly without tools; IP 20 protection; insulation class II. Ideal for the installation in big rooms, where great flexibility and color rendering is required, such as MUSEUM, COMMERCIAL and RETAIL