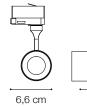

|
| Driver included  | RX-POWER                     |
| Driver available | No                           |
| Lumen            | 1600 Lm                      |
| MacAdam          | SDCM 4                       |
| Beam             | 24°                          |
| CCT              | 3000K                        |
| CRI              | ≥82                          |
| UGR              | -                            |
| LED Life         | 50.000 h                     |
| Insulation class | Class II                     |
| IP               | 20                           |
| Material         | Aluminum                     |
| Warranty         | 5 years                      |
| Net Weight       | 0,610 Kg                     |
| Volume           | 0,0046 m <sup>3</sup>        |



90° 350°

18 cm

12,2 cm

 $\sim$ 

## TRACKLIGHTS

Cylindrical aluminum projector (extrusion + CNC manufacturing + forging) suitable for installation on three-phase track. White or black powder coating, 350 ° rotating head and 90 ° adjustable, the power driver is included and is located in the cylindrical body of the projector itself; light source with integrated LED COB technology, available with a color temperature of 3000K or 4000K and with color rendering index up to 90; starting binning ≤ 4-Step MacAdam; min. 80% of luminous flux remaining after 50000 h duration; symmetrical beam optic with three different emission angles and glare control (UGR <19); assembly and disassembly without tools; IP 20 protection; insulation class II. Ideal for the installation in big rooms, where great f