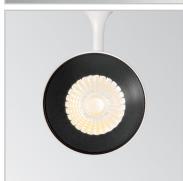

## ideal lux. | Smile

| Code             | 189581                       |
|------------------|------------------------------|
| Item name        | SMILE 15W CRI80 24° 3000K BK |
| Source           | LED COB PHILIPS              |
| Power            | 15W                          |
| Driver included  | RX-POWER                     |
| Driver available | No                           |
| Lumen            | 1600 Lm                      |
| MacAdam          | SDCM 4                       |
| Beam             | 24°                          |
| CCT              | 3000K                        |
| CRI              | ≥82                          |
| UGR              | -                            |
| LED Life         | 50.000 h                     |
| Insulation class | Class II                     |
| IP               | 20                           |
| Material         | Aluminum                     |
| Warranty         | 5 years                      |
| Net Weight       | 0,610 Kg                     |
| Volume           | 0,0046 m <sup>3</sup>        |

## TRACKLIGHTS

Cylindrical aluminum projector (extrusion + CNC manufacturing + forging) suitable for installation on three-phase track. White or black powder coating, 350 ° rotating head and 90 ° adjustable, the power driver is included and is located in the cylindrical body of the projector itself; light source with integrated LED COB technology, available with a color temperature of 3000K or 4000K and with color rendering index up to 90; starting binning ≤ 4-Step MacAdam; min. 80% of luminous flux remaining after 50000 h duration; symmetrical beam optic with three different emission angles and glare control (UGR <19); assembly and disassembly without tools; IP 20 protection; insulation class II. Ideal for the installation in big rooms, where great flexibility and color rendering is required, such as MUSEUM, COMMERCIAL and RETAIL