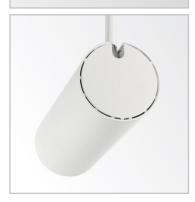

## TRACKLIGHTS

Cylindrical aluminum projector (extrusion + CNC manufacturing + forging) suitable for installation on three-phase track. White or black powder coating, 350 ° rotating head and 90 ° adjustable, the power driver is included and is located in the cylindrical body of the projector itself; light source with integrated LED COB technology, available with a color temperature of 3000K or 4000K and with color rendering index up to 90; starting binning ≤ 4-Step MacAdam; min. 80% of luminous flux remaining after 50000 h duration; symmetrical beam optic with three different emission angles and glare control (UGR <19); assembly and disassembly without tools; IP 20 protection; insulation class II. Ideal for the installation in big rooms, where great flexibility and color rendering is required, such as MUSEUM, COMMERCIAL and RETAIL

90° 350°

18 cm

12,2 cm

 $\sim$ 