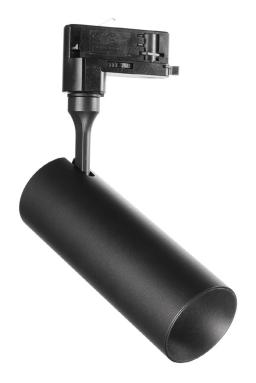

## TRACKLIGHTS

Cylindrical aluminum projector (extrusion + CNC manufacturing + forging) suitable for installation on three-phase track. White or black powder coating, 350 ° rotating head and 90 ° adjustable, the power driver is included and is located in the cylindrical body of the projector itself; light source with integrated LED COB technology, available with a color temperature of 3000K or 4000K and with color rendering index up to 90; starting binning ≤ 4-Step MacAdam; min. 80% of luminous flux remaining after 50000 h duration; symmetrical beam optic with three different emission angles and glare control (UGR <19); assembly and disassembly without tools; IP 20 protection; insulation class II. Ideal for the installation in big rooms, where great flexibility and color rendering is required, such as MUSEUM, COMMERCIAL and RETAIL